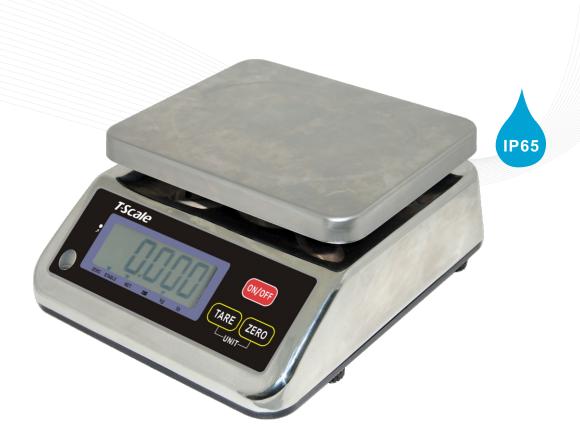

## **S29 Waterproof Scales**

## **General Specifications**

Display 25mm digit LCD display, with white LED backlight

Capacities 3/6kg, 6/15kg (dual range)

230 x 190mm Plate size

Keyboard 3keys(Mechanical switch)

Housing Stainless Steel Max. Divisions 2 x 3,000e ADC update ≤1/10 second **Operating Temperature** -10°C~+40°C

Power AC adapter (12V/500mA), internal rechargeable battery (6V/3.2Ah)

Weight 3.4kg

- Patented IP65 waterproof technology
- · Selectable weighing units g/kg
- Battery provides up to 70 hours of continuous use(without backlight)
- 20mm rear display
- EC Verification and gravity adjusted for UK and Eire